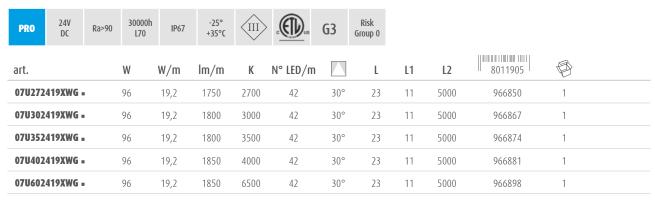

#### LED

LED 3030 42 LED/m 96W (19.2W/m) 24VDC Ra >90

Lifetime: >30,000 h Warranty: 3 years

#### **COLOURS OF LIGHT**

Choice of white colour temperatures: 2700K - 3000K - 3500K - 4000K - 6500K

#### **BINNING**

ANSI/SDCM: 3 step.