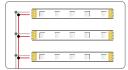

## CONNECTIONS

IP67: complete with a 15 cm long M/F cable on 2 sides. Maximum connection length 5 m. Max 4A.

Strips can be cut to size by following the cutting indications printed on the strips. 2 PIN connectors included in kit code KT07UXOL allow strips to be linked up to a maximum run of 5 meters.