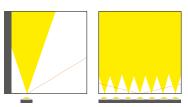

#### **PACKAGE**

Packaged in 5 m reels.

Or custom products cut to specific lengths see page 11, 318.

As a result of each individual LED being fitted with a 30 ° aperture, DURASTRIP GRAZER will create a distinguished radiance effect. The grazing properties will highlight a relief on a building's facade, the material essence of modern wallpaper or the refined imperfections of an architectural wall. The narrow angle of GRAZER requires the installation to be positioned slightly offset from the wall enhancing the three-dimensional aspect of the illuminated vertical surface.