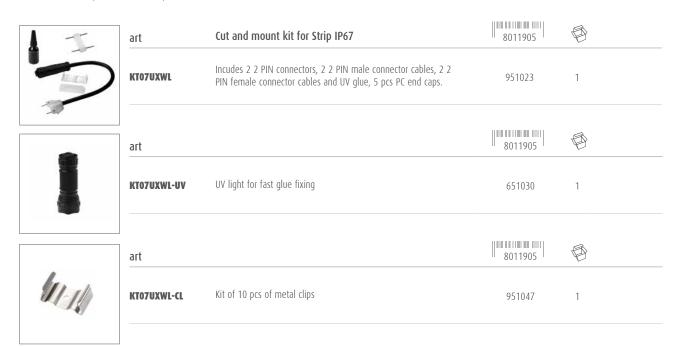

## CONNECTIONS

IP67: complete with a 15 cm long M/F cable on 2 sides. Maximum connection length 5 m. Max 4A.

Strips can be cut to size by following the cutting indications printed on the strips. 2 PIN connectors included in kit code KT07UXOL allow strips to be linked up to a maximum run of 5 meters.

#### **ASSEMBLY**

Installation requires metal clips, see separate accessories code.