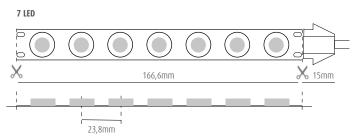

#### LED SPACING AND PITCH CUT

Cutting DURASTRIP to size\*:

fixed cost of piece work \* Please consider pitch cut. Includes a 20 cm cable. **也 on** 30 min. MAX